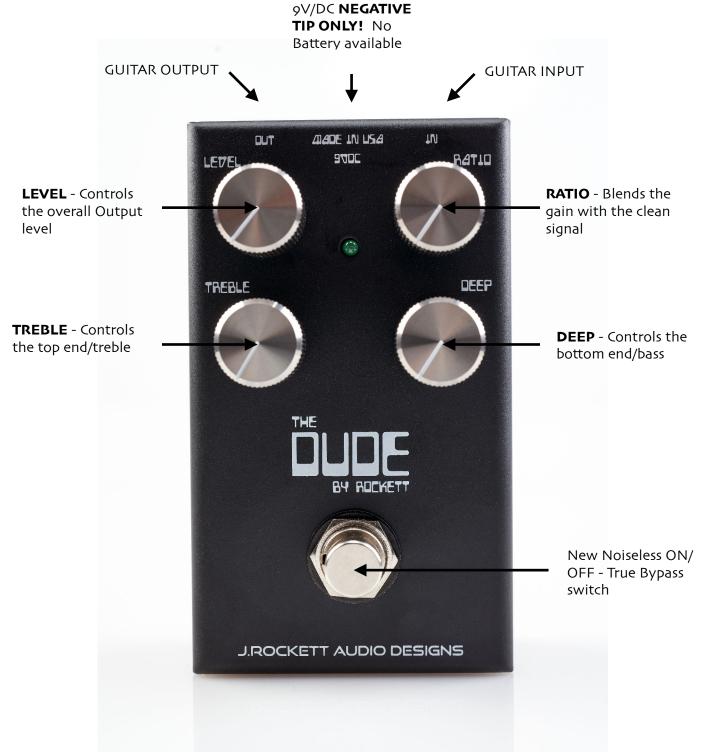

**The DUDE** is designed to achieve the classic D style ODS sounds and feel. From Robben Ford to Larry Carlton to scorching gain, it is all there. The Dude v2 has a less aggressive volume control, new knobs that are easier to read and a noiseless foot switching system.