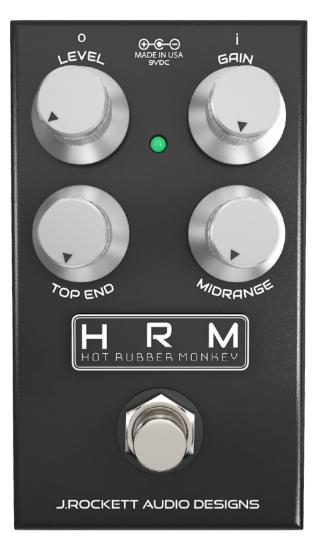

# Hot Rubber Monkey

The HRM V2 is designed to achieve the overdriven sounds of a D style amp with the HRM EQ mod" This EQ mod creates a very low-mid centric throaty sound where the guitar frequencies live" The touch sensitivity and quickness gives the effect of immediacy and cuts through the mix.

## LEVEL

Controls the overall output and is very interactive with the gain control

## TOP END

Controls the top end and helps tweak the amount of bite in contrast to the low mids.

FOOT SWITCH Turns the pedal on and off. True Bypass

GAIN Controls the amount of gain and is very interactive with the volume control

#### MIDRANGE

Controls the important "guitar" midrange t control the thick low mids.

#### POWER

9VDC negative center. DO NOT USE ANYTHING OTHER THAN A 9VDC NEGATIVE CENTER SUPPLY.